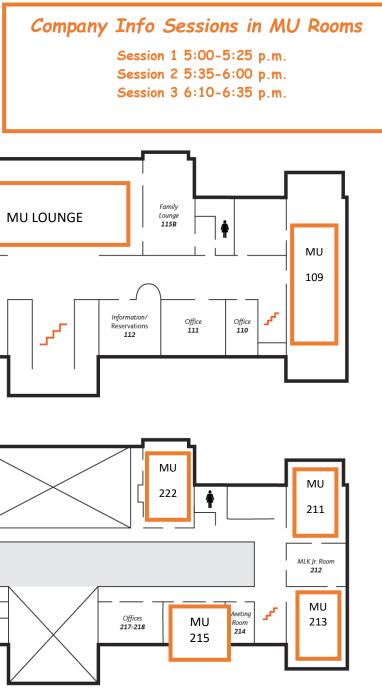

## Engineering Connections Fair October $10^{th}$

JPLC

Talisman

Room

105

Entry to 104 & 105

Image: Distribution of the second second

SECOND FLOOR